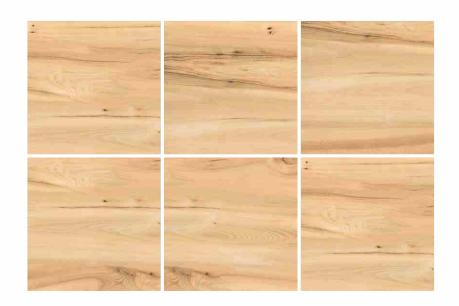

"The professional knowledge and good service you get on the purchase"
-Ceramex Ceramic

**ANGLO BROWN** 

**BEACON OAK WOOD** 

**BLOSSAM WOOD BEIGE** 

**BLOSSAM WOOD BROWN** 

**BRAZLIAN CHERRY LIGHT** 

**CANARY WOOD BROWN** 

**CANARY WOOD MAPLE** 

**CEDAR WOOD** 

FRENCH WOOD VERDE

**ICE WOOD BROWN** 

**KING WOOD NUT** 

**LAKE WOOD BROWN** 

LAKE WOOD CREMA

**LAKE WOOD GREY** 

**LAKE WOOD MOKA** 

**MANGOLIA WOOD NATURAL** 

PINE WOOD CLOUD

R-3041

**REAL WOOD BEIGE** 

**SAMBA BROWN** 

**SAMBA GRAY** 

**TIMBERWOOD CHOKO** 

**TIMBERWOOD IVORY** 

**ZAMBIAN NERO** 

- ← +91 98794 11327 I +91 2822 221121
- Shan Ceramic Zone, C-wing, 8-A, N.H., At.Lalpar, MORBI-363642, INDIA.
- exportceramex@gmail.com | info@ceramexoverseas.com
- www.ceramexceramic.com