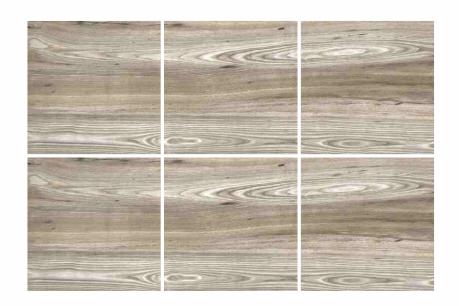

"The professional knowledge and good service you get on the purchase"
-Ceramex Ceramic

**ANGLO BROWN** 

**BEACON OAK WOOD** 

**BLOSSAM WOOD BEIGE** 

**BLOSSAM WOOD BROWN** 

**BRAZLIAN CHERRY LIGHT** 

**CANARY WOOD BROWN** 

**CANARY WOOD MAPLE** 

**CEDAR WOOD** 

FRENCH WOOD VERDE

**ICE WOOD BROWN** 

**KING WOOD NUT** 

**LAKE WOOD BROWN** 

LAKE WOOD CREMA

**LAKE WOOD GREY** 

**LAKE WOOD MOKA** 

**MANGOLIA WOOD NATURAL** 

PINE WOOD CLOUD

R-3041

**REAL WOOD BEIGE** 

**SAMBA BROWN** 

**SAMBA GRAY** 

**TIMBERWOOD CHOKO** 

**TIMBERWOOD IVORY** 

**ZAMBIAN NERO** 

- ← +91 98794 11327 I +91 2822 221121
- Shan Ceramic Zone, C-wing, 8-A, N.H., At.Lalpar, MORBI-363642, INDIA.
- exportceramex@gmail.com | info@ceramexoverseas.com
- www.ceramexceramic.com