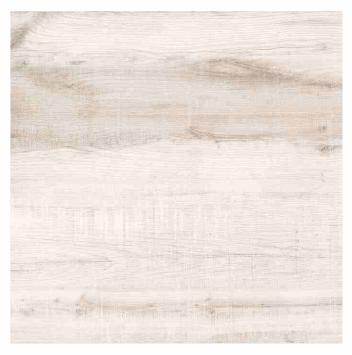

"The professional knowledge and good service you get on the purchase"
-Ceramex Ceramic

**ANGLO BROWN** 

**BEACON OAK WOOD** 

**BLOSSAM WOOD BEIGE** 

**BLOSSAM WOOD BROWN** 

**BRAZLIAN CHERRY LIGHT** 

**CANARY WOOD BROWN** 

**CANARY WOOD MAPLE** 

**CEDAR WOOD** 

FRENCH WOOD VERDE

**ICE WOOD BROWN** 

**KING WOOD NUT** 

**LAKE WOOD BROWN** 

LAKE WOOD CREMA

**LAKE WOOD GREY** 

**LAKE WOOD MOKA** 

**MANGOLIA WOOD NATURAL** 

PINE WOOD CLOUD

R-3041

**REAL WOOD BEIGE** 

**SAMBA BROWN** 

**SAMBA GRAY** 

**TIMBERWOOD CHOKO** 

**TIMBERWOOD IVORY** 

**ZAMBIAN NERO** 

- ← +91 98794 11327 I +91 2822 221121
- Shan Ceramic Zone, C-wing, 8-A, N.H., At.Lalpar, MORBI-363642, INDIA.
- exportceramex@gmail.com | info@ceramexoverseas.com
- www.ceramexceramic.com