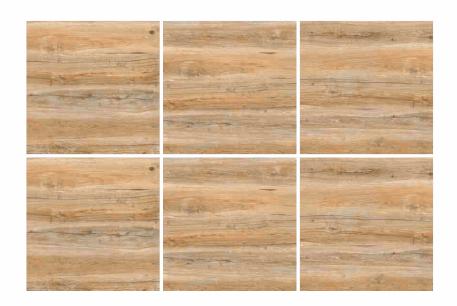

"The professional knowledge and good service you get on the purchase"
-Ceramex Ceramic

**ANGLO BROWN** 

**BEACON OAK WOOD** 

**BLOSSAM WOOD BEIGE** 

**BLOSSAM WOOD BROWN** 

**BRAZLIAN CHERRY LIGHT** 

**CANARY WOOD BROWN** 

**CANARY WOOD MAPLE** 

**CEDAR WOOD** 

FRENCH WOOD VERDE

**ICE WOOD BROWN** 

**KING WOOD NUT** 

**LAKE WOOD BROWN** 

LAKE WOOD CREMA

**LAKE WOOD GREY** 

**LAKE WOOD MOKA** 

**MANGOLIA WOOD NATURAL** 

PINE WOOD CLOUD

R-3041

**REAL WOOD BEIGE** 

**SAMBA BROWN** 

**SAMBA GRAY** 

**TIMBERWOOD CHOKO** 

**TIMBERWOOD IVORY** 

**ZAMBIAN NERO** 

- ← +91 98794 11327 I +91 2822 221121
- Shan Ceramic Zone, C-wing, 8-A, N.H., At.Lalpar, MORBI-363642, INDIA.
- exportceramex@gmail.com | info@ceramexoverseas.com
- www.ceramexceramic.com