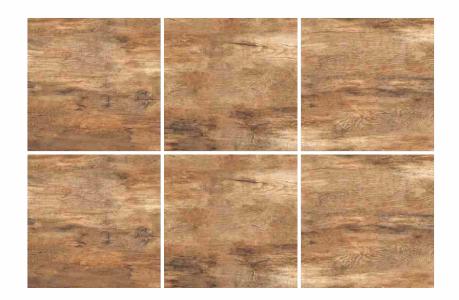

"The professional knowledge and good service you get on the purchase"
-Ceramex Ceramic

**ANGLO BROWN** 

**BEACON OAK WOOD** 

**BLOSSAM WOOD BEIGE** 

**BLOSSAM WOOD BROWN** 

**BRAZLIAN CHERRY LIGHT** 

**CANARY WOOD BROWN** 

**CANARY WOOD MAPLE** 

**CEDAR WOOD** 

FRENCH WOOD VERDE

**ICE WOOD BROWN** 

**KING WOOD NUT** 

**LAKE WOOD BROWN** 

LAKE WOOD CREMA

**LAKE WOOD GREY** 

**LAKE WOOD MOKA** 

**MANGOLIA WOOD NATURAL** 

PINE WOOD CLOUD

R-3041

**REAL WOOD BEIGE** 

**SAMBA BROWN** 

**SAMBA GRAY** 

**TIMBERWOOD CHOKO** 

**TIMBERWOOD IVORY** 

**ZAMBIAN NERO** 

- ← +91 98794 11327 I +91 2822 221121
- Shan Ceramic Zone, C-wing, 8-A, N.H., At.Lalpar, MORBI-363642, INDIA.
- exportceramex@gmail.com | info@ceramexoverseas.com
- www.ceramexceramic.com