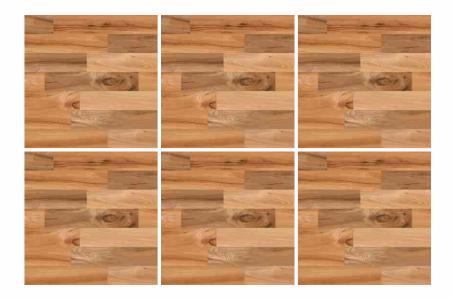

"The professional knowledge and good service you get on the purchase"
-Ceramex Ceramic

**ANGLO BROWN** 

**BEACON OAK WOOD** 

**BLOSSAM WOOD BEIGE** 

**BLOSSAM WOOD BROWN** 

**BRAZLIAN CHERRY LIGHT** 

**CANARY WOOD BROWN** 

**CANARY WOOD MAPLE** 

**CEDAR WOOD** 

FRENCH WOOD VERDE

**ICE WOOD BROWN** 

**KING WOOD NUT** 

**LAKE WOOD BROWN** 

LAKE WOOD CREMA

**LAKE WOOD GREY** 

**LAKE WOOD MOKA** 

**MANGOLIA WOOD NATURAL** 

PINE WOOD CLOUD

R-3041

**REAL WOOD BEIGE** 

**SAMBA BROWN** 

**SAMBA GRAY** 

**TIMBERWOOD CHOKO** 

**TIMBERWOOD IVORY** 

**ZAMBIAN NERO** 

- ← +91 98794 11327 I +91 2822 221121
- Shan Ceramic Zone, C-wing, 8-A, N.H., At.Lalpar, MORBI-363642, INDIA.
- exportceramex@gmail.com | info@ceramexoverseas.com
- www.ceramexceramic.com