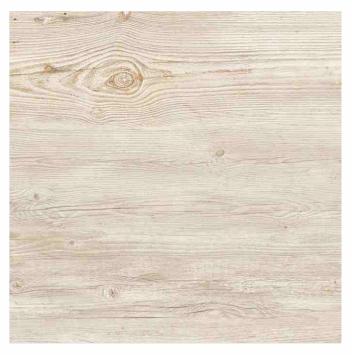

**CANARY WOOD MAPLE** 

**CEDAR WOOD** 

FRENCH WOOD VERDE

**ICE WOOD BROWN** 

**KING WOOD NUT** 

**LAKE WOOD BROWN** 

LAKE WOOD CREMA

**LAKE WOOD GREY** 

**LAKE WOOD MOKA** 

**MANGOLIA WOOD NATURAL** 

PINE WOOD CLOUD

R-3041

**REAL WOOD BEIGE** 

**SAMBA BROWN** 

**SAMBA GRAY** 

**TIMBERWOOD CHOKO** 