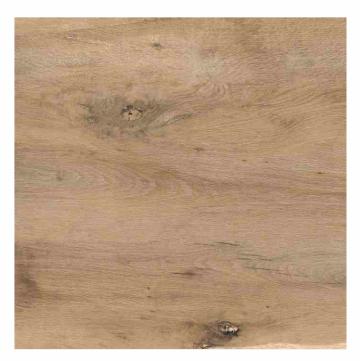

"The professional knowledge and good service you get on the purchase"
-Ceramex Ceramic

**ANGLO BROWN** 

**BEACON OAK WOOD** 

**BLOSSAM WOOD BEIGE** 

**BLOSSAM WOOD BROWN** 

**BRAZLIAN CHERRY LIGHT** 

**CANARY WOOD BROWN** 

**CANARY WOOD MAPLE** 

**CEDAR WOOD** 

FRENCH WOOD VERDE

**ICE WOOD BROWN** 

**KING WOOD NUT** 

**LAKE WOOD BROWN** 

LAKE WOOD CREMA

**LAKE WOOD GREY** 

**LAKE WOOD MOKA** 

**MANGOLIA WOOD NATURAL** 

PINE WOOD CLOUD

R-3041

**REAL WOOD BEIGE** 

**SAMBA BROWN** 

**SAMBA GRAY** 

**TIMBERWOOD CHOKO** 

**TIMBERWOOD IVORY** 

**ZAMBIAN NERO** 

- ← +91 98794 11327 I +91 2822 221121
- Shan Ceramic Zone, C-wing, 8-A, N.H., At.Lalpar, MORBI-363642, INDIA.
- exportceramex@gmail.com | info@ceramexoverseas.com
- www.ceramexceramic.com