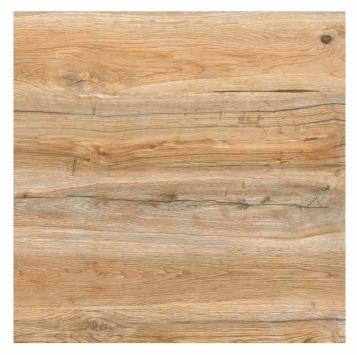

"The professional knowledge and good service you get on the purchase"
-Ceramex Ceramic

**ANGLO BROWN** 

**BEACON OAK WOOD** 

**BLOSSAM WOOD BEIGE** 

**BLOSSAM WOOD BROWN** 

**BRAZLIAN CHERRY LIGHT** 

**CANARY WOOD BROWN** 

**CANARY WOOD MAPLE** 

**CEDAR WOOD** 

FRENCH WOOD VERDE

**ICE WOOD BROWN** 

**KING WOOD NUT** 

**LAKE WOOD BROWN** 

LAKE WOOD CREMA

**LAKE WOOD GREY** 

**LAKE WOOD MOKA** 

**MANGOLIA WOOD NATURAL** 

PINE WOOD CLOUD

R-3041

**REAL WOOD BEIGE** 

**SAMBA BROWN** 

**SAMBA GRAY** 

**TIMBERWOOD CHOKO** 

**TIMBERWOOD IVORY** 

**ZAMBIAN NERO** 

- ← +91 98794 11327 I +91 2822 221121
- Shan Ceramic Zone, C-wing, 8-A, N.H., At.Lalpar, MORBI-363642, INDIA.
- exportceramex@gmail.com | info@ceramexoverseas.com
- www.ceramexceramic.com