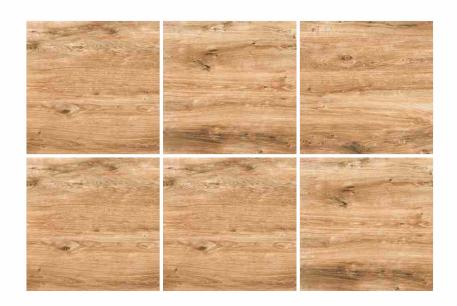

"The professional knowledge and good service you get on the purchase"
-Ceramex Ceramic

**ANGLO BROWN** 

**BEACON OAK WOOD** 

**BLOSSAM WOOD BEIGE** 

**BLOSSAM WOOD BROWN** 

**BRAZLIAN CHERRY LIGHT** 

**CANARY WOOD BROWN** 

**CANARY WOOD MAPLE** 

**CEDAR WOOD** 

FRENCH WOOD VERDE

**ICE WOOD BROWN** 

**KING WOOD NUT** 

**LAKE WOOD BROWN** 

LAKE WOOD CREMA

**LAKE WOOD GREY** 

**LAKE WOOD MOKA** 

**MANGOLIA WOOD NATURAL** 

PINE WOOD CLOUD

R-3041

**REAL WOOD BEIGE** 

**SAMBA BROWN** 

**SAMBA GRAY** 

**TIMBERWOOD CHOKO** 

**TIMBERWOOD IVORY** 

**ZAMBIAN NERO** 

- ← +91 98794 11327 I +91 2822 221121
- Shan Ceramic Zone, C-wing, 8-A, N.H., At.Lalpar, MORBI-363642, INDIA.
- exportceramex@gmail.com | info@ceramexoverseas.com
- www.ceramexceramic.com