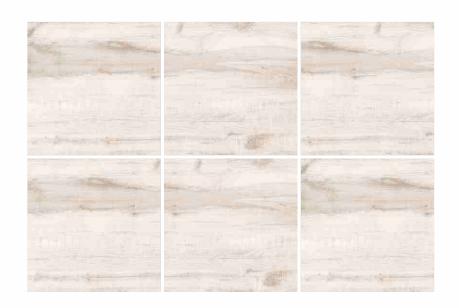

"The professional knowledge and good service you get on the purchase"
-Ceramex Ceramic

**ANGLO BROWN** 

**BEACON OAK WOOD** 

**BLOSSAM WOOD BEIGE** 

**BLOSSAM WOOD BROWN** 

**BRAZLIAN CHERRY LIGHT** 

**CANARY WOOD BROWN** 

**CANARY WOOD MAPLE** 

**CEDAR WOOD** 

FRENCH WOOD VERDE

**ICE WOOD BROWN** 

**KING WOOD NUT** 

**LAKE WOOD BROWN** 

LAKE WOOD CREMA

**LAKE WOOD GREY** 

**LAKE WOOD MOKA** 

**MANGOLIA WOOD NATURAL** 

PINE WOOD CLOUD

R-3041

**REAL WOOD BEIGE** 

**SAMBA BROWN** 

**SAMBA GRAY** 

**TIMBERWOOD CHOKO** 

**TIMBERWOOD IVORY** 

**ZAMBIAN NERO** 

- ← +91 98794 11327 I +91 2822 221121
- Shan Ceramic Zone, C-wing, 8-A, N.H., At.Lalpar, MORBI-363642, INDIA.
- exportceramex@gmail.com | info@ceramexoverseas.com
- www.ceramexceramic.com