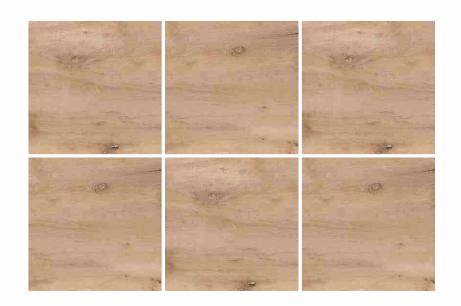

"The professional knowledge and good service you get on the purchase"
-Ceramex Ceramic

**ANGLO BROWN** 

**BEACON OAK WOOD** 

**BLOSSAM WOOD BEIGE** 

**BLOSSAM WOOD BROWN** 

**BRAZLIAN CHERRY LIGHT** 

**CANARY WOOD BROWN** 