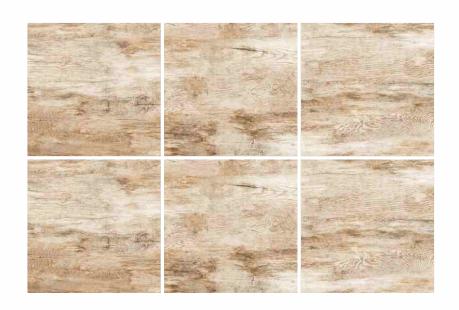

"The professional knowledge and good service you get on the purchase"
-Ceramex Ceramic

**ANGLO BROWN** 

**BEACON OAK WOOD** 

**BLOSSAM WOOD BEIGE** 

**BLOSSAM WOOD BROWN** 

**BRAZLIAN CHERRY LIGHT** 

**CANARY WOOD BROWN** 

**CANARY WOOD MAPLE** 

**CEDAR WOOD** 

FRENCH WOOD VERDE

**ICE WOOD BROWN** 

**KING WOOD NUT** 

**LAKE WOOD BROWN** 

LAKE WOOD CREMA

**LAKE WOOD GREY** 

**LAKE WOOD MOKA** 

**MANGOLIA WOOD NATURAL** 

PINE WOOD CLOUD

R-3041

**REAL WOOD BEIGE** 

**SAMBA BROWN** 

**SAMBA GRAY** 

**TIMBERWOOD CHOKO** 

**TIMBERWOOD IVORY** 

**ZAMBIAN NERO** 

- ← +91 98794 11327 I +91 2822 221121
- Shan Ceramic Zone, C-wing, 8-A, N.H., At.Lalpar, MORBI-363642, INDIA.
- exportceramex@gmail.com | info@ceramexoverseas.com
- www.ceramexceramic.com