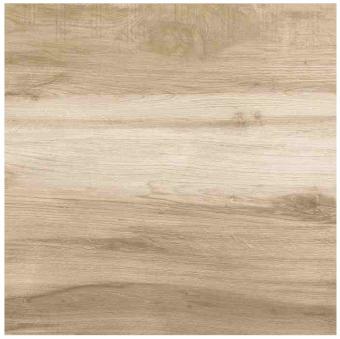

"The professional knowledge and good service you get on the purchase"
-Ceramex Ceramic

**ANGLO BROWN** 

**BEACON OAK WOOD** 

**BLOSSAM WOOD BEIGE** 

**BLOSSAM WOOD BROWN** 

**BRAZLIAN CHERRY LIGHT** 

**CANARY WOOD BROWN** 

**CANARY WOOD MAPLE** 

**CEDAR WOOD** 

FRENCH WOOD VERDE

**ICE WOOD BROWN** 

**KING WOOD NUT** 

**LAKE WOOD BROWN** 

LAKE WOOD CREMA

**LAKE WOOD GREY** 

**LAKE WOOD MOKA** 

**MANGOLIA WOOD NATURAL** 

PINE WOOD CLOUD

R-3041

**REAL WOOD BEIGE** 

**SAMBA BROWN** 

**SAMBA GRAY** 

**TIMBERWOOD CHOKO** 