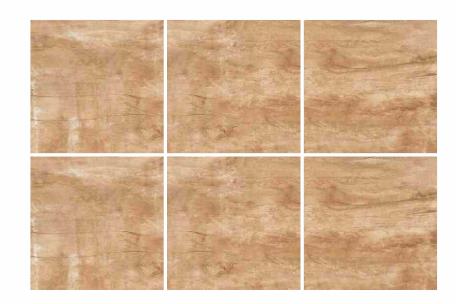

"The professional knowledge and good service you get on the purchase"
-Ceramex Ceramic

**ANGLO BROWN** 

**BEACON OAK WOOD** 

**BLOSSAM WOOD BEIGE** 

**BLOSSAM WOOD BROWN** 

**BRAZLIAN CHERRY LIGHT** 

**CANARY WOOD BROWN** 

**CANARY WOOD MAPLE** 

**CEDAR WOOD** 

FRENCH WOOD VERDE

**ICE WOOD BROWN** 

**KING WOOD NUT** 

**LAKE WOOD BROWN** 

LAKE WOOD CREMA

**LAKE WOOD GREY** 

**LAKE WOOD MOKA** 

**MANGOLIA WOOD NATURAL** 

PINE WOOD CLOUD

R-3041

**REAL WOOD BEIGE** 

**SAMBA BROWN** 

**SAMBA GRAY** 

**TIMBERWOOD CHOKO** 

**TIMBERWOOD IVORY** 

**ZAMBIAN NERO** 

- ← +91 98794 11327 I +91 2822 221121
- Shan Ceramic Zone, C-wing, 8-A, N.H., At.Lalpar, MORBI-363642, INDIA.
- exportceramex@gmail.com | info@ceramexoverseas.com
- www.ceramexceramic.com