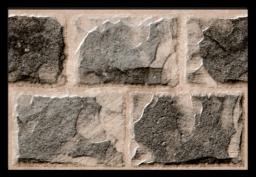

| FINISH   |  |
|----------|--|
| GLOSSY 脳 |  |

size
300x450mm

DIGITAL WALL TILES 💟

COLLECTION

Minimum 3mm Spacer Recommend

3595

3596

3597