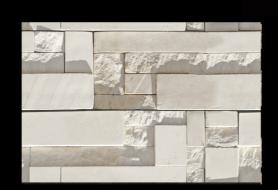

| FINISH |   |
|--------|---|
| GLOSSY | ≭ |

size 300x450mm

DIGITAL WALL TILES 💟

COLLECTION

Minimum 3mm Spacer Recommend

3600

3601

| FINISH |   |
|--------|---|
| GLOSSY | ≭ |