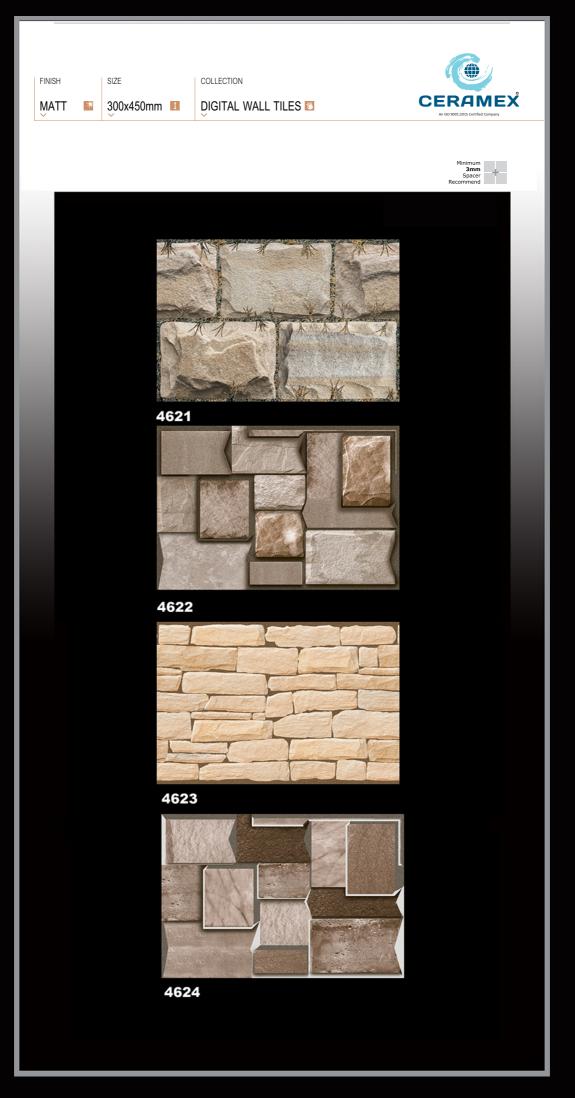

SSY | ≭ |

size 300x450mm

DIGITAL WALL TILES 💟

COLLECTION



Minimum 3mm Spacer Recommend



3600



3601









| FINISH |   |
|--------|---|
| GLOSSY | ≭ |

size 300x450mm

DIGITAL WALL TILES 💟

COLLECTION



Minimum 3mm Spacer Recommend



## 3608



#### 3609







3611

ELE-7.jpg











#### 







| FINISH   |  |
|----------|--|
| GLOSSY 脳 |  |

300x450mm 🔳

SIZE

DIGITAL WALL TILES 💟

COLLECTION



Minimum 3mm Spacer Recommend



3616



3617







| FINISH   |  |
|----------|--|
| GLOSSY 脳 |  |

300x450mm 💵

SIZE

DIGITAL WALL TILES

COLLECTION



Minimum 3mm Spacer Recommend



3620



3621



3622



| FINISH |   |
|--------|---|
| GLOSSY | ≭ |

300x450mm 🚺

SIZE

DIGITAL WALL TILES

COLLECTION



Minimum 3mm Spacer Recommend



3624



3625



### 3626

























S +91 9879411327 I +91 2822 221121

Shan Ceramic Zone, C-wing, 8-A, N.H., At.Lalpar, MORBI-363642, INDIA.

exportceramex@gmail.com l info@ceramexoverseas.com

www.ceramexceramic.com



f