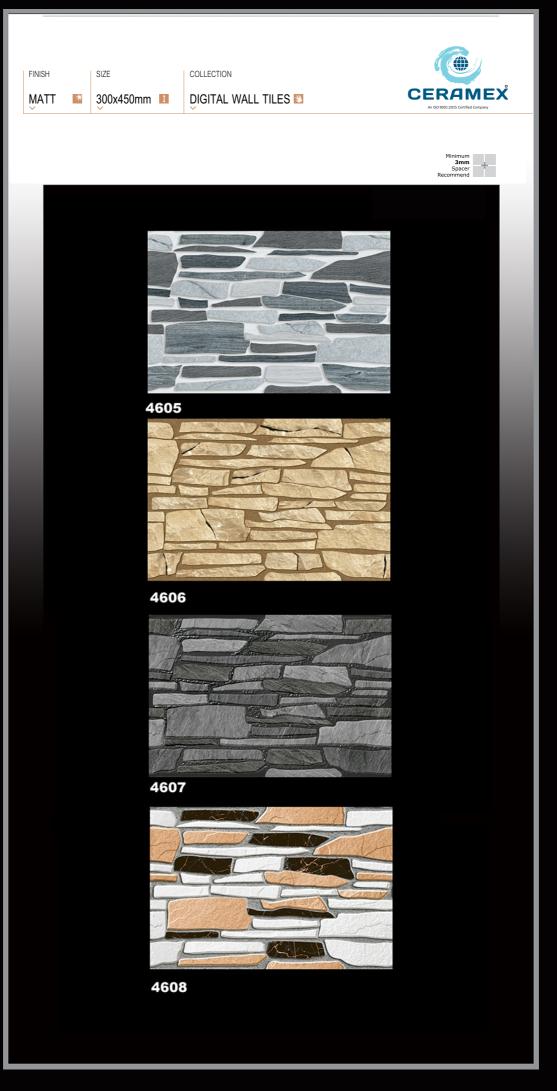

-|
| GLOSSY | ≭ |

size 300x450mm

DIGITAL WALL TILES 💟

COLLECTION



Minimum 3mm Spacer Recommend



3600



3601









| FINISH |   |
|--------|---|
| GLOSSY | ≭ |

size 300x450mm

DIGITAL WALL TILES 💟

COLLECTION



Minimum 3mm Spacer Recommend



## 3608



#### 3609







3611

ELE-7.jpg











#### 







| FINISH   |  |
|----------|--|
| GLOSSY 脳 |  |

300x450mm 🔳

SIZE

DIGITAL WALL TILES 💟

COLLECTION



Minimum 3mm Spacer Recommend



3616



3617







| FINISH   |  |
|----------|--|
| GLOSSY 脳 |  |

300x450mm 💵

SIZE

DIGITAL WALL TILES

COLLECTION



Minimum 3mm Spacer Recommend



3620



3621



3622



| FINISH |   |
|--------|---|
| GLOSSY | ≭ |

300x450mm 🚺

SIZE

DIGITAL WALL TILES

COLLECTION



Minimum 3mm Spacer Recommend



3624



3625



### 3626

























S +91 9879411327 I +91 2822 221121

Shan Ceramic Zone, C-wing, 8-A, N.H., At.Lalpar, MORBI-363642, INDIA.

exportceramex@gmail.com l info@ceramexoverseas.com

www.ceramexceramic.com



f