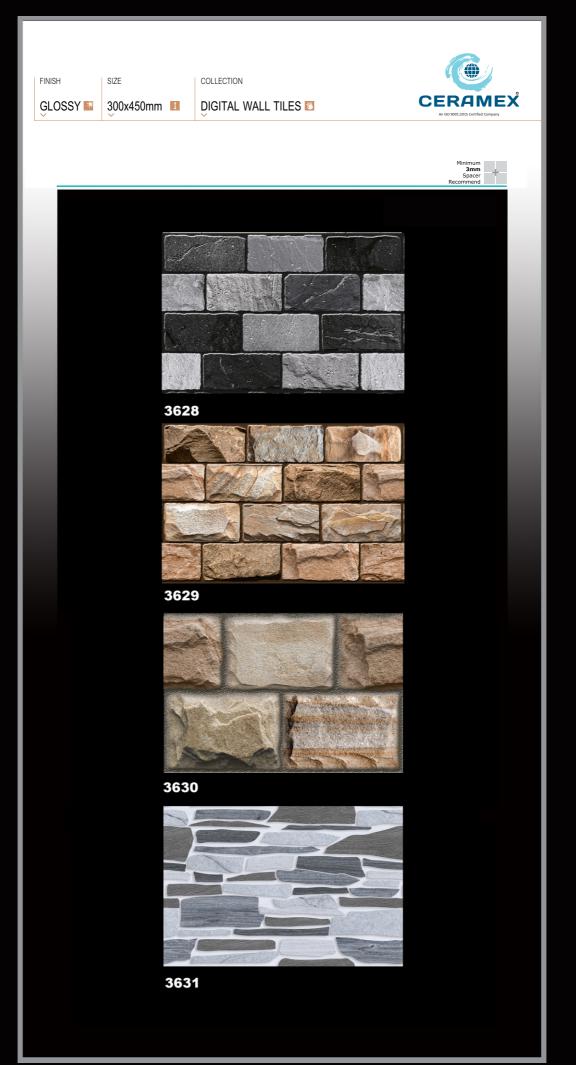

3621

3622

| FINISH |   |
|--------|---|
| GLOSSY | ≭ |

300x450mm 🚺

SIZE

DIGITAL WALL TILES

COLLECTION

Minimum 3mm Spacer Recommend