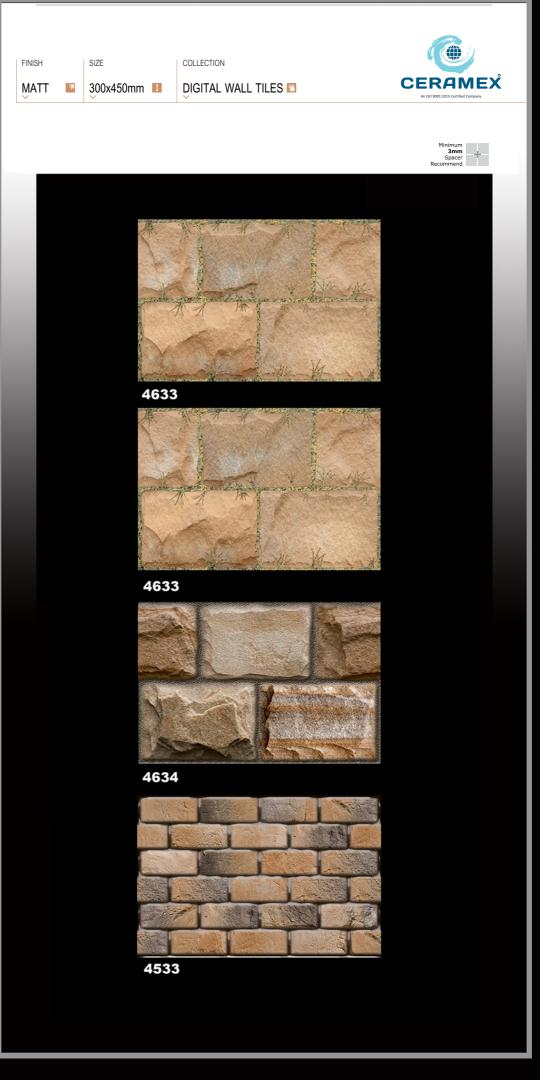

≭ |

size 300x450mm

DIGITAL WALL TILES 💟

COLLECTION



Minimum 3mm Spacer Recommend



3600



3601









| FINISH |   |
|--------|---|
| GLOSSY | ≭ |

size 300x450mm

DIGITAL WALL TILES 💟

COLLECTION



Minimum 3mm Spacer Recommend



## 3608



#### 3609







3611

ELE-7.jpg











#### 







| FINISH   |  |
|----------|--|
| GLOSSY 脳 |  |

300x450mm 🔳

SIZE

DIGITAL WALL TILES 💟

COLLECTION



Minimum 3mm Spacer Recommend



3616



3617







| FINISH   |  |
|----------|--|
| GLOSSY 脳 |  |

300x450mm 💵

SIZE

DIGITAL WALL TILES

COLLECTION



Minimum 3mm Spacer Recommend



3620



3621



3622



| FINISH |   |
|--------|---|
| GLOSSY | ≭ |

300x450mm 🚺

SIZE

DIGITAL WALL TILES

COLLECTION



Minimum 3mm Spacer Recommend



3624



3625



### 3626

























S +91 9879411327 I +91 2822 221121

Shan Ceramic Zone, C-wing, 8-A, N.H., At.Lalpar, MORBI-363642, INDIA.

exportceramex@gmail.com l info@ceramexoverseas.com

www.ceramexceramic.com



f