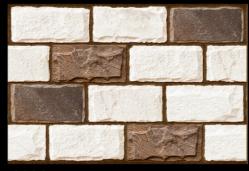

size 300x450mm

DIGITAL WALL TILES 💟

COLLECTION

Minimum 3mm Spacer Recommend

## 3608