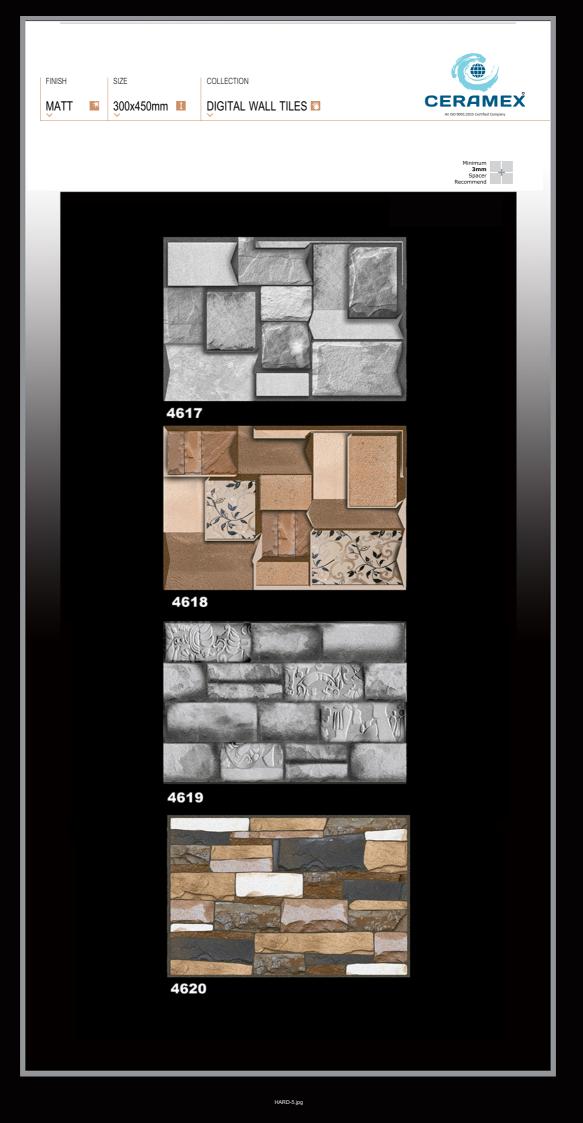

LOSSY | ≭ |

size 300x450mm

DIGITAL WALL TILES 💟

COLLECTION



Minimum 3mm Spacer Recommend



3600



3601









| FINISH |   |
|--------|---|
| GLOSSY | ≭ |

size 300x450mm

DIGITAL WALL TILES 💟

COLLECTION



Minimum 3mm Spacer Recommend



## 3608



#### 3609







3611

ELE-7.jpg











#### 







| FINISH   |  |
|----------|--|
| GLOSSY 脳 |  |

300x450mm 🔳

SIZE

DIGITAL WALL TILES 💟

COLLECTION



Minimum 3mm Spacer Recommend



3616



3617







| FINISH   |  |
|----------|--|
| GLOSSY 脳 |  |

300x450mm 💵

SIZE

DIGITAL WALL TILES

COLLECTION



Minimum 3mm Spacer Recommend



3620



3621



3622



| FINISH |   |
|--------|---|
| GLOSSY | ≭ |

300x450mm 🚺

SIZE

DIGITAL WALL TILES

COLLECTION



Minimum 3mm Spacer Recommend



3624



3625



### 3626

























S +91 9879411327 I +91 2822 221121

Shan Ceramic Zone, C-wing, 8-A, N.H., At.Lalpar, MORBI-363642, INDIA.

exportceramex@gmail.com l info@ceramexoverseas.com

www.ceramexceramic.com



f