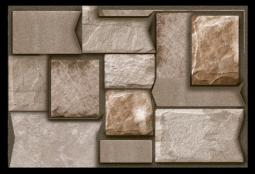

| FINISH |   |
|--------|---|
| GLOSSY | ≭ |

size 300x450mm

DIGITAL WALL TILES 💟

COLLECTION

Minimum 3mm Spacer Recommend

3600

3601

| FINISH |   |
|--------|---|
| GLOSSY | ≭ |