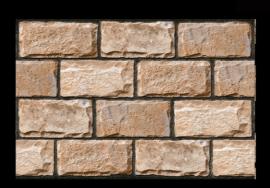

size 300x450mm

DIGITAL WALL TILES 💟

COLLECTION

Minimum 3mm Spacer Recommend

## 3608