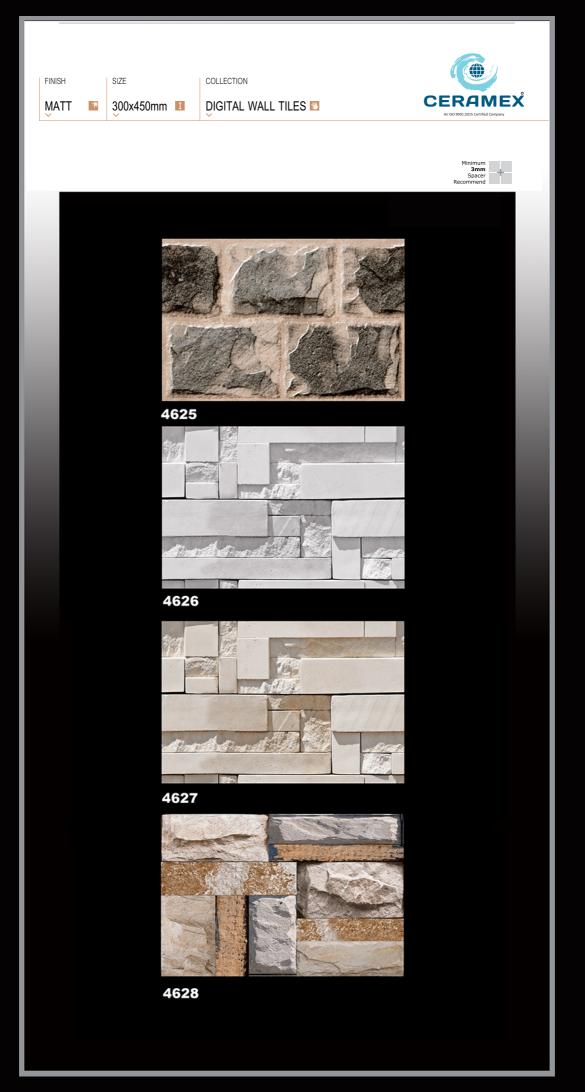

Y | ≭ |

size 300x450mm

DIGITAL WALL TILES 💟

COLLECTION



Minimum 3mm Spacer Recommend



3600



3601









| FINISH |   |
|--------|---|
| GLOSSY | ≭ |

size 300x450mm

DIGITAL WALL TILES 💟

COLLECTION



Minimum 3mm Spacer Recommend



## 3608



#### 3609







3611

ELE-7.jpg











#### 







| FINISH   |  |
|----------|--|
| GLOSSY 脳 |  |

300x450mm 🔳

SIZE

DIGITAL WALL TILES 💟

COLLECTION



Minimum 3mm Spacer Recommend



3616



3617







| FINISH   |  |
|----------|--|
| GLOSSY 脳 |  |

300x450mm 💵

SIZE

DIGITAL WALL TILES

COLLECTION



Minimum 3mm Spacer Recommend



3620



3621



3622



| FINISH |   |
|--------|---|
| GLOSSY | ≭ |

300x450mm 🚺

SIZE

DIGITAL WALL TILES

COLLECTION



Minimum 3mm Spacer Recommend



3624



3625



### 3626

























S +91 9879411327 I +91 2822 221121

Shan Ceramic Zone, C-wing, 8-A, N.H., At.Lalpar, MORBI-363642, INDIA.

exportceramex@gmail.com l info@ceramexoverseas.com

www.ceramexceramic.com



f