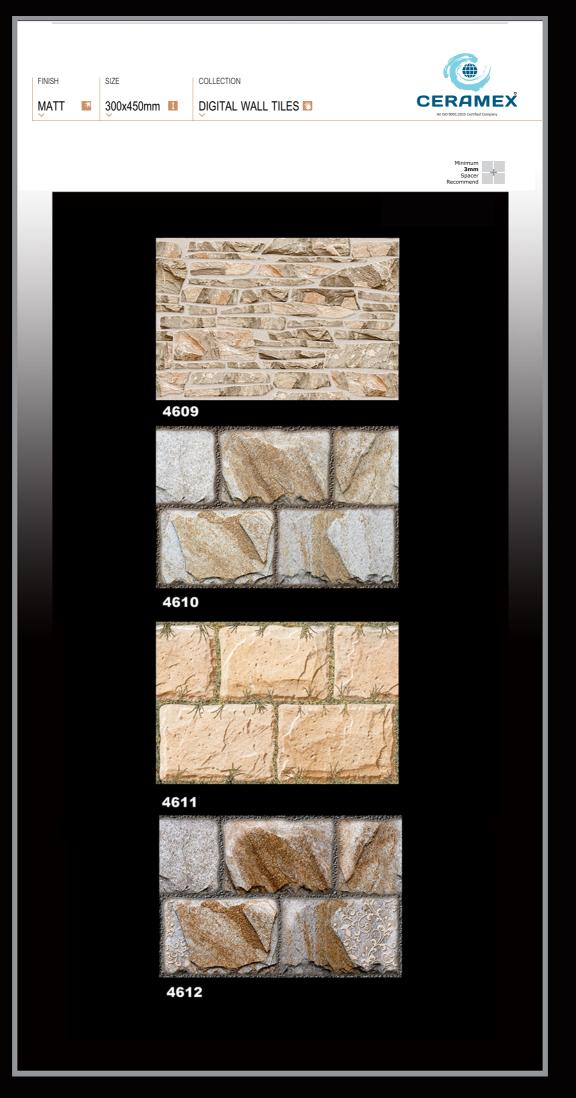

| GLOSSY | ≭ |

size 300x450mm

DIGITAL WALL TILES 💟

COLLECTION



Minimum 3mm Spacer Recommend



3600



3601









| FINISH |   |
|--------|---|
| GLOSSY | ≭ |

size 300x450mm

DIGITAL WALL TILES 💟

COLLECTION



Minimum 3mm Spacer Recommend



## 3608



#### 3609







3611

ELE-7.jpg











#### 







| FINISH   |  |
|----------|--|
| GLOSSY 脳 |  |

300x450mm 🔳

SIZE

DIGITAL WALL TILES 💟

COLLECTION



Minimum 3mm Spacer Recommend



3616



3617







| FINISH   |  |
|----------|--|
| GLOSSY 脳 |  |

300x450mm 💵

SIZE

DIGITAL WALL TILES

COLLECTION



Minimum 3mm Spacer Recommend



3620



3621



3622



| FINISH |   |
|--------|---|
| GLOSSY | ≭ |

300x450mm 🚺

SIZE

DIGITAL WALL TILES

COLLECTION



Minimum 3mm Spacer Recommend



3624



3625



### 3626

























S +91 9879411327 I +91 2822 221121

Shan Ceramic Zone, C-wing, 8-A, N.H., At.Lalpar, MORBI-363642, INDIA.

exportceramex@gmail.com l info@ceramexoverseas.com

www.ceramexceramic.com



f