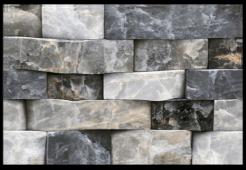

| FINISH   |  |
|----------|--|
| GLOSSY 脳 |  |

size
300x450mm

DIGITAL WALL TILES 💟

COLLECTION

Minimum 3mm Spacer Recommend

3595

3596

3597