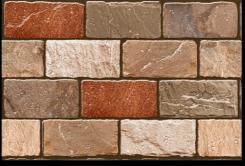

size 300x450mm

DIGITAL WALL TILES 💟

COLLECTION

Minimum 3mm Spacer Recommend

## 3608