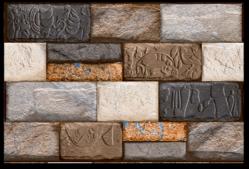

| FINISH |   |
|--------|---|
| GLOSSY | ≭ |

size 300x450mm

DIGITAL WALL TILES 💟

COLLECTION

Minimum 3mm Spacer Recommend

3600

3601

| FINISH |   |
|--------|---|
| GLOSSY | ≭ |