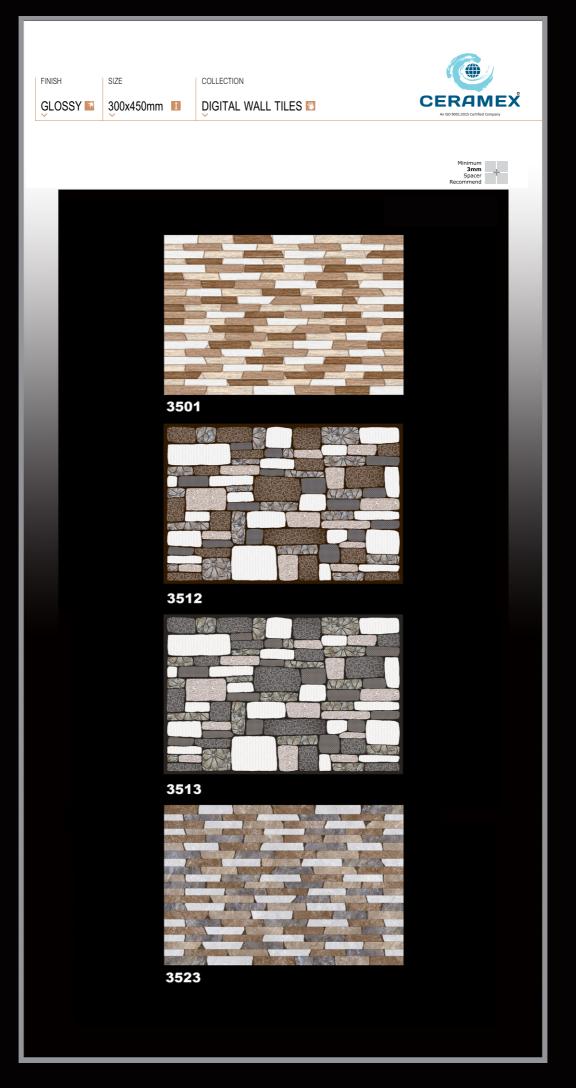

re transform and entrance your dream space by bringing leading designer collection.

Trust, quality and reliability have been the watchwords of Ceramex Ceramic and we plan to continue fulfilling the expectations of their vast array of customers. Total customer satisfaction via abortion of quality management systems in all spheres of activity guarantee adherence to Pre-decided standards.

With the new innovations, technology and constant training to our sales force, we prepared to meet your needs. Choose from a wide range of tiles, various products, as well as sizes, great floor and wall alternatives. In addition you will find a variety of kitchens, bathrooms, living rooms, outdoors & sanitary wares.

"The professional knowledge and good service you get on the purchase" -Ceramex Ceramic









 size 300x450mm

DIGITAL WALL TILES 💟

COLLECTION



Minimum 3mm Spacer Recommend



3582



3583



3584



| FINISH   |  |
|----------|--|
| GLOSSY 脳 |  |

size
300x450mm

DIGITAL WALL TILES 💟

COLLECTION



Minimum 3mm Spacer Recommend



3595



3596



3597



| FINISH |   |
|--------|---|
| GLOSSY | ≭ |

size 300x450mm

DIGITAL WALL TILES 💟

COLLECTION



Minimum 3mm Spacer Recommend



3600



3601









| FINISH |   |
|--------|---|
| GLOSSY | ≭ |

size 300x450mm

DIGITAL WALL TILES 💟

COLLECTION



Minimum 3mm Spacer Recommend



## 3608



#### 3609







3611

ELE-7.jpg











#### 







| FINISH   |  |
|----------|--|
| GLOSSY 脳 |  |

300x450mm 🔳

SIZE

DIGITAL WALL TILES 💟

COLLECTION



Minimum 3mm Spacer Recommend



3616



3617







| FINISH   |  |
|-----