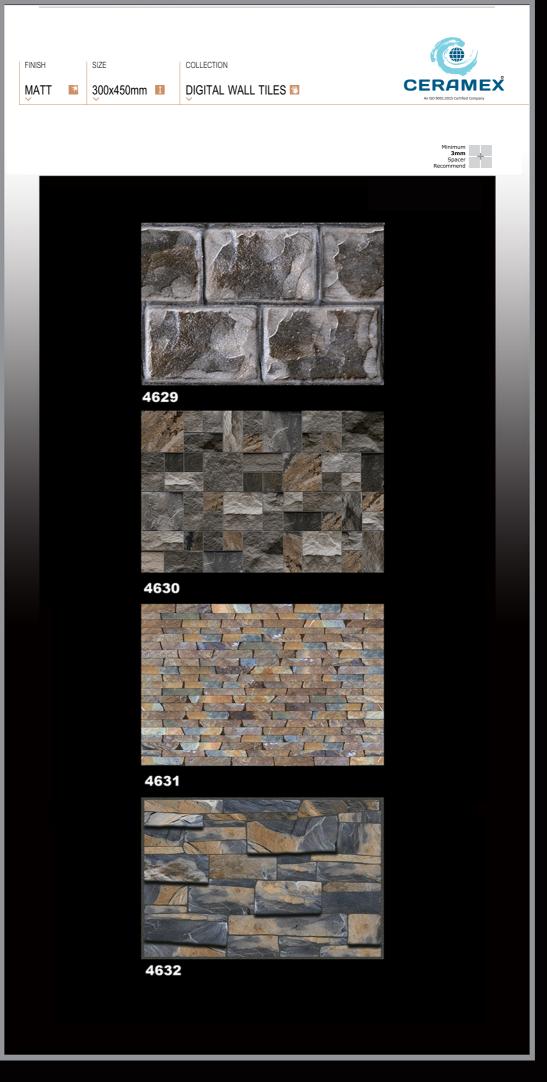

| ≭ |

size 300x450mm

DIGITAL WALL TILES 💟

COLLECTION



Minimum 3mm Spacer Recommend



3600



3601









| FINISH |   |
|--------|---|
| GLOSSY | ≭ |

size 300x450mm

DIGITAL WALL TILES 💟

COLLECTION



Minimum 3mm Spacer Recommend



## 3608



#### 3609







3611

ELE-7.jpg











#### 







| FINISH   |  |
|----------|--|
| GLOSSY 脳 |  |

300x450mm 🔳

SIZE

DIGITAL WALL TILES 💟

COLLECTION



Minimum 3mm Spacer Recommend



3616



3617







| FINISH   |  |
|----------|--|
| GLOSSY 脳 |  |

300x450mm 💵

SIZE

DIGITAL WALL TILES

COLLECTION



Minimum 3mm Spacer Recommend



3620



3621



3622



| FINISH |   |
|--------|---|
| GLOSSY | ≭ |

300x450mm 🚺

SIZE

DIGITAL WALL TILES

COLLECTION



Minimum 3mm Spacer Recommend



3624



3625



### 3626

























S +91 9879411327 I +91 2822 221121

Shan Ceramic Zone, C-wing, 8-A, N.H., At.Lalpar, MORBI-363642, INDIA.

exportceramex@gmail.com l info@ceramexoverseas.com

www.ceramexceramic.com



f