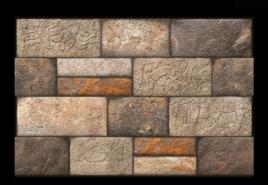

| FINISH   |  |
|----------|--|
| GLOSSY 脳 |  |

size
300x450mm

DIGITAL WALL TILES 💟

COLLECTION

Minimum 3mm Spacer Recommend

3595

3596

3597