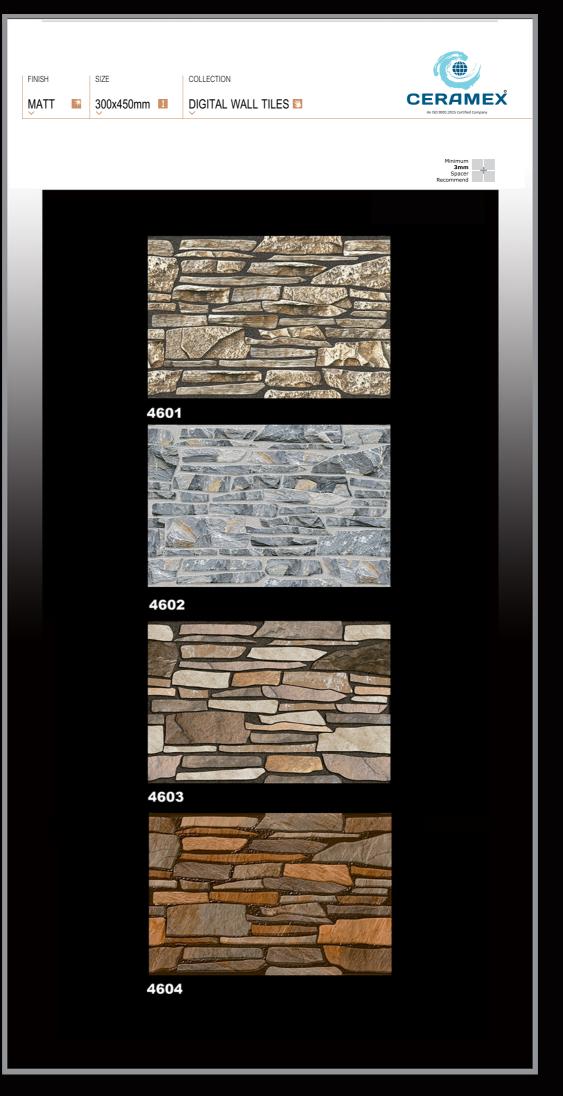

3621

3622

| FINISH |   |
|--------|---|
| GLOSSY | ≭ |

300x450mm 🚺

SIZE

DIGITAL WALL TILES

COLLECTION

Minimum 3mm Spacer Recommend