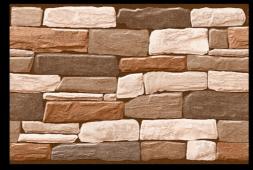

| FINISH |   |
|--------|---|
| GLOSSY | ≭ |

size 300x450mm

DIGITAL WALL TILES 💟

COLLECTION

Minimum 3mm Spacer Recommend

3600

3601

| FINISH |   |
|--------|---|
| GLOSSY | ≭ |