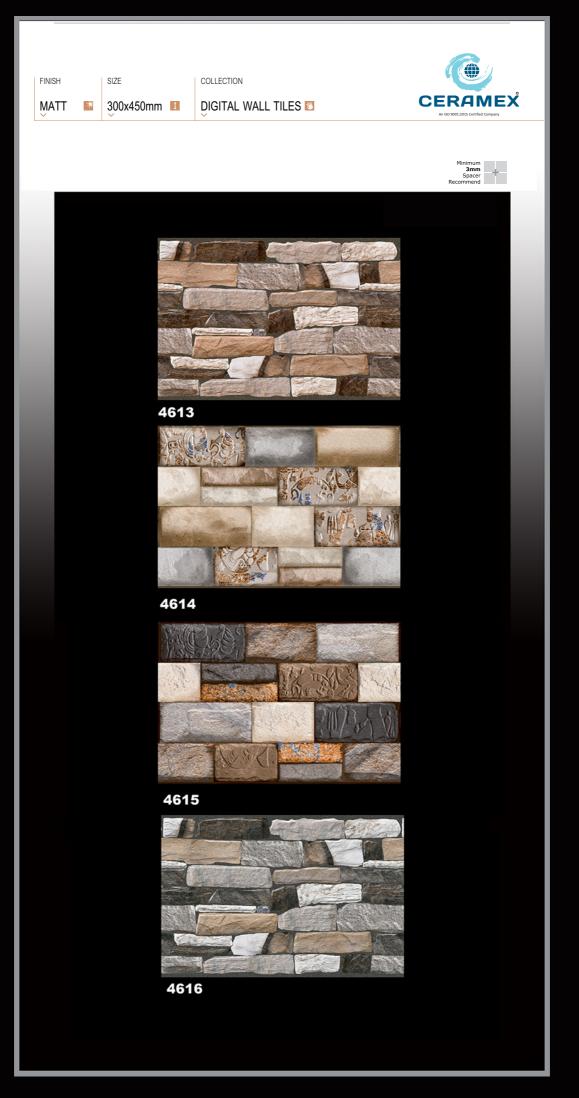

GLOSSY | ≭ |

size 300x450mm

DIGITAL WALL TILES 💟

COLLECTION



Minimum 3mm Spacer Recommend



3600



3601









| FINISH |   |
|--------|---|
| GLOSSY | ≭ |

size 300x450mm

DIGITAL WALL TILES 💟

COLLECTION



Minimum 3mm Spacer Recommend



## 3608



#### 3609







3611

ELE-7.jpg











#### 







| FINISH   |  |
|----------|--|
| GLOSSY 脳 |  |

300x450mm 🔳

SIZE

DIGITAL WALL TILES 💟

COLLECTION



Minimum 3mm Spacer Recommend



3616



3617







| FINISH   |  |
|----------|--|
| GLOSSY 脳 |  |

300x450mm 💵

SIZE

DIGITAL WALL TILES

COLLECTION



Minimum 3mm Spacer Recommend



3620



3621



3622



| FINISH |   |
|--------|---|
| GLOSSY | ≭ |

300x450mm 🚺

SIZE

DIGITAL WALL TILES

COLLECTION



Minimum 3mm Spacer Recommend



3624



3625



### 3626

























S +91 9879411327 I +91 2822 221121

Shan Ceramic Zone, C-wing, 8-A, N.H., At.Lalpar, MORBI-363642, INDIA.

exportceramex@gmail.com l info@ceramexoverseas.com

www.ceramexceramic.com



f