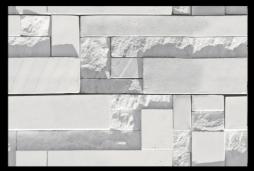

| FINISH   |  |
|----------|--|
| GLOSSY 脳 |  |

size
300x450mm

DIGITAL WALL TILES 💟

COLLECTION

Minimum 3mm Spacer Recommend

3595

3596

3597