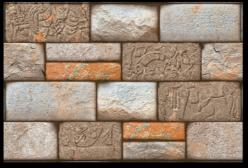

"The professional knowledge and good service you get on the purchase" -Ceramex Ceramic

 size 300x450mm

DIGITAL WALL TILES 💟

COLLECTION

Minimum 3mm Spacer Recommend

3582

3583

3584