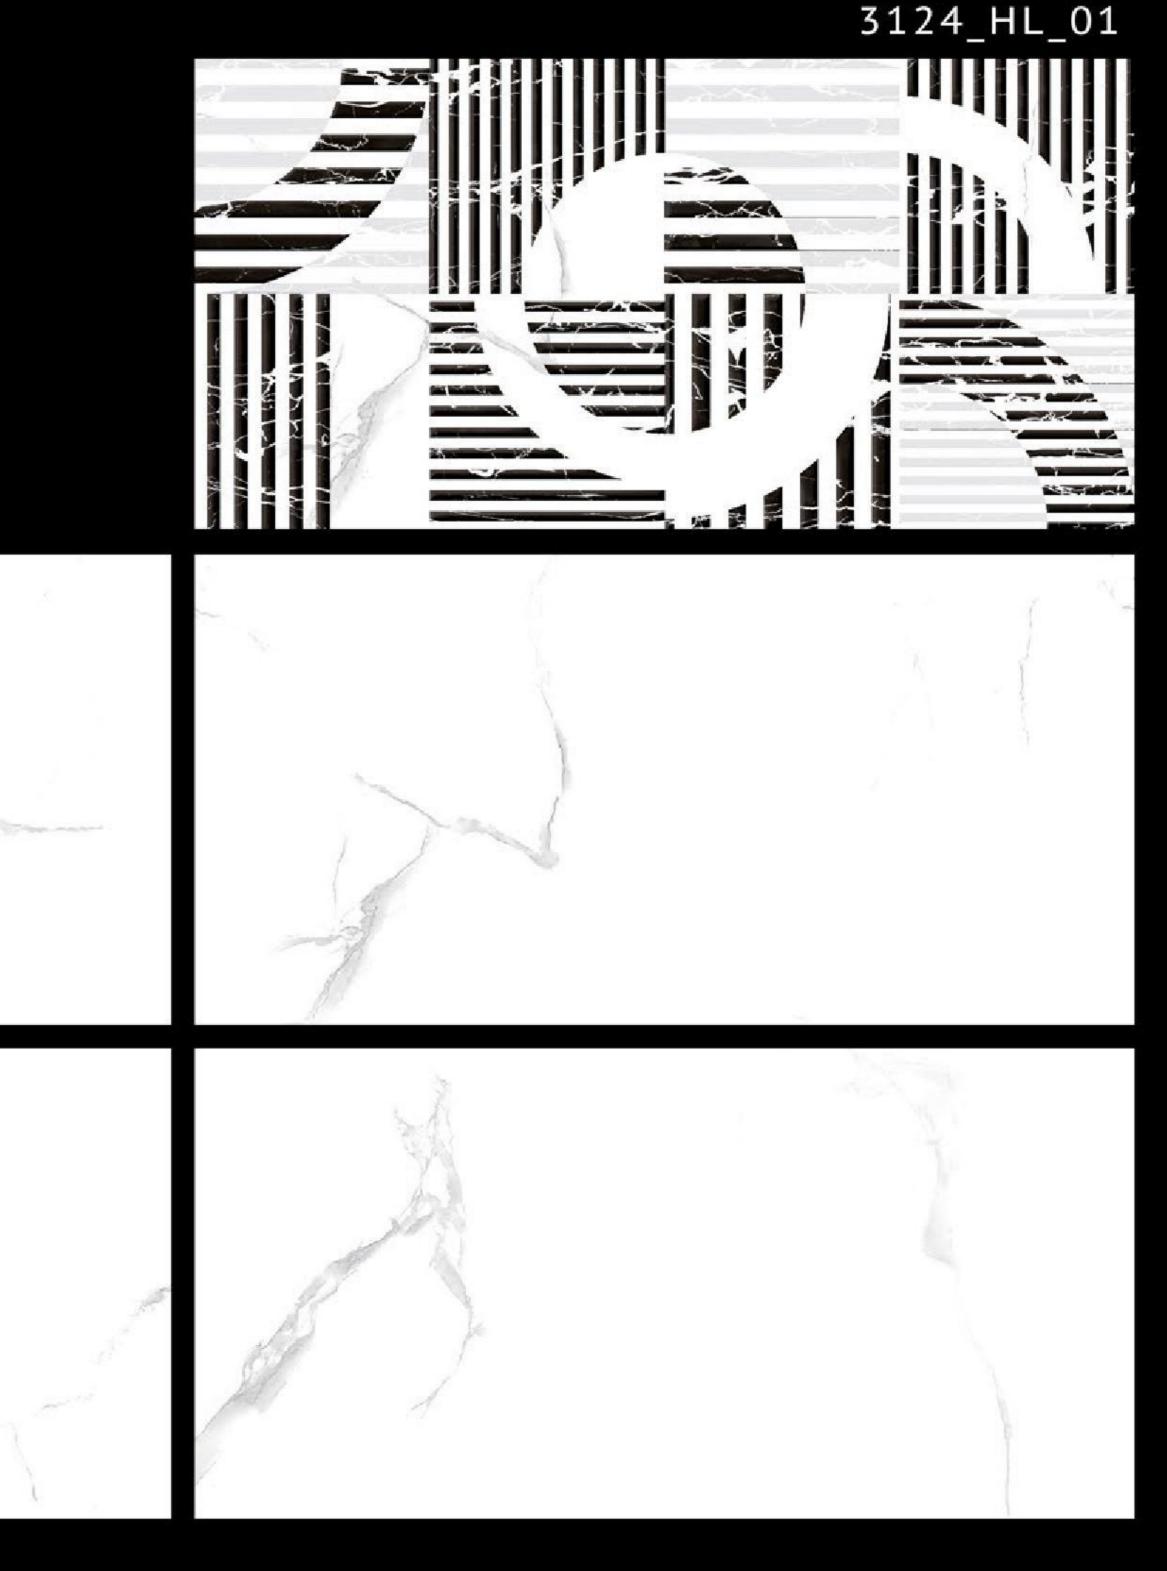

## 300X 600MM

i PLUS STATURIO (random)

# i PLUS STATURIO (random)

\_\_\_\_\_3125\_HL\_1