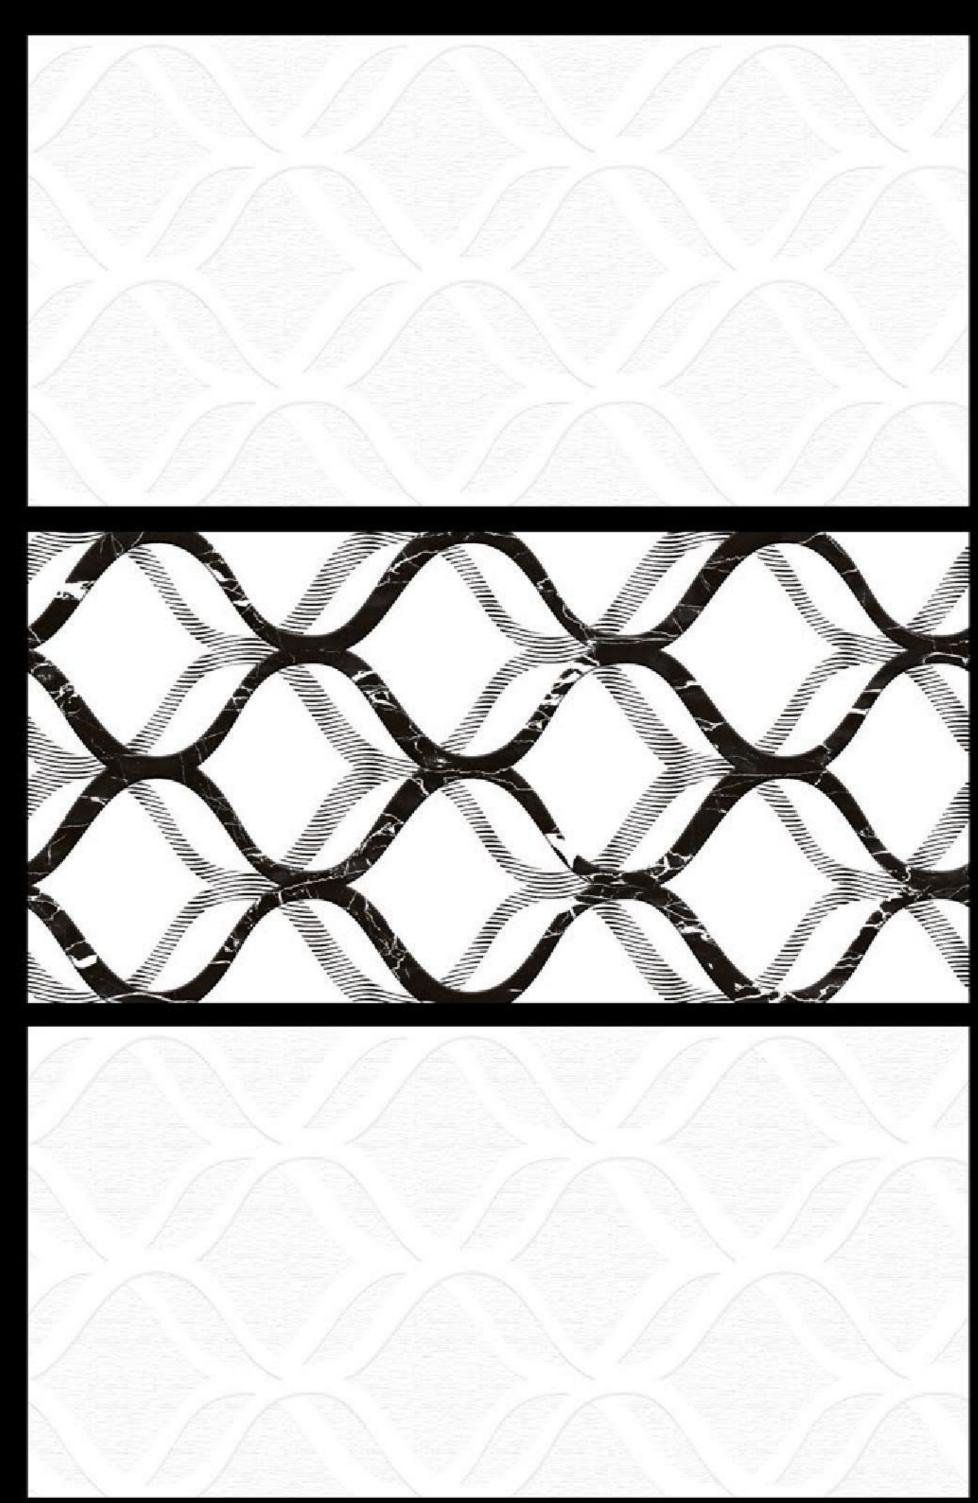

## 300X 600MM

i PLUS STATURIO (random)

# i PLUS STATURIO (random)

\_\_\_\_\_3125\_HL\_1