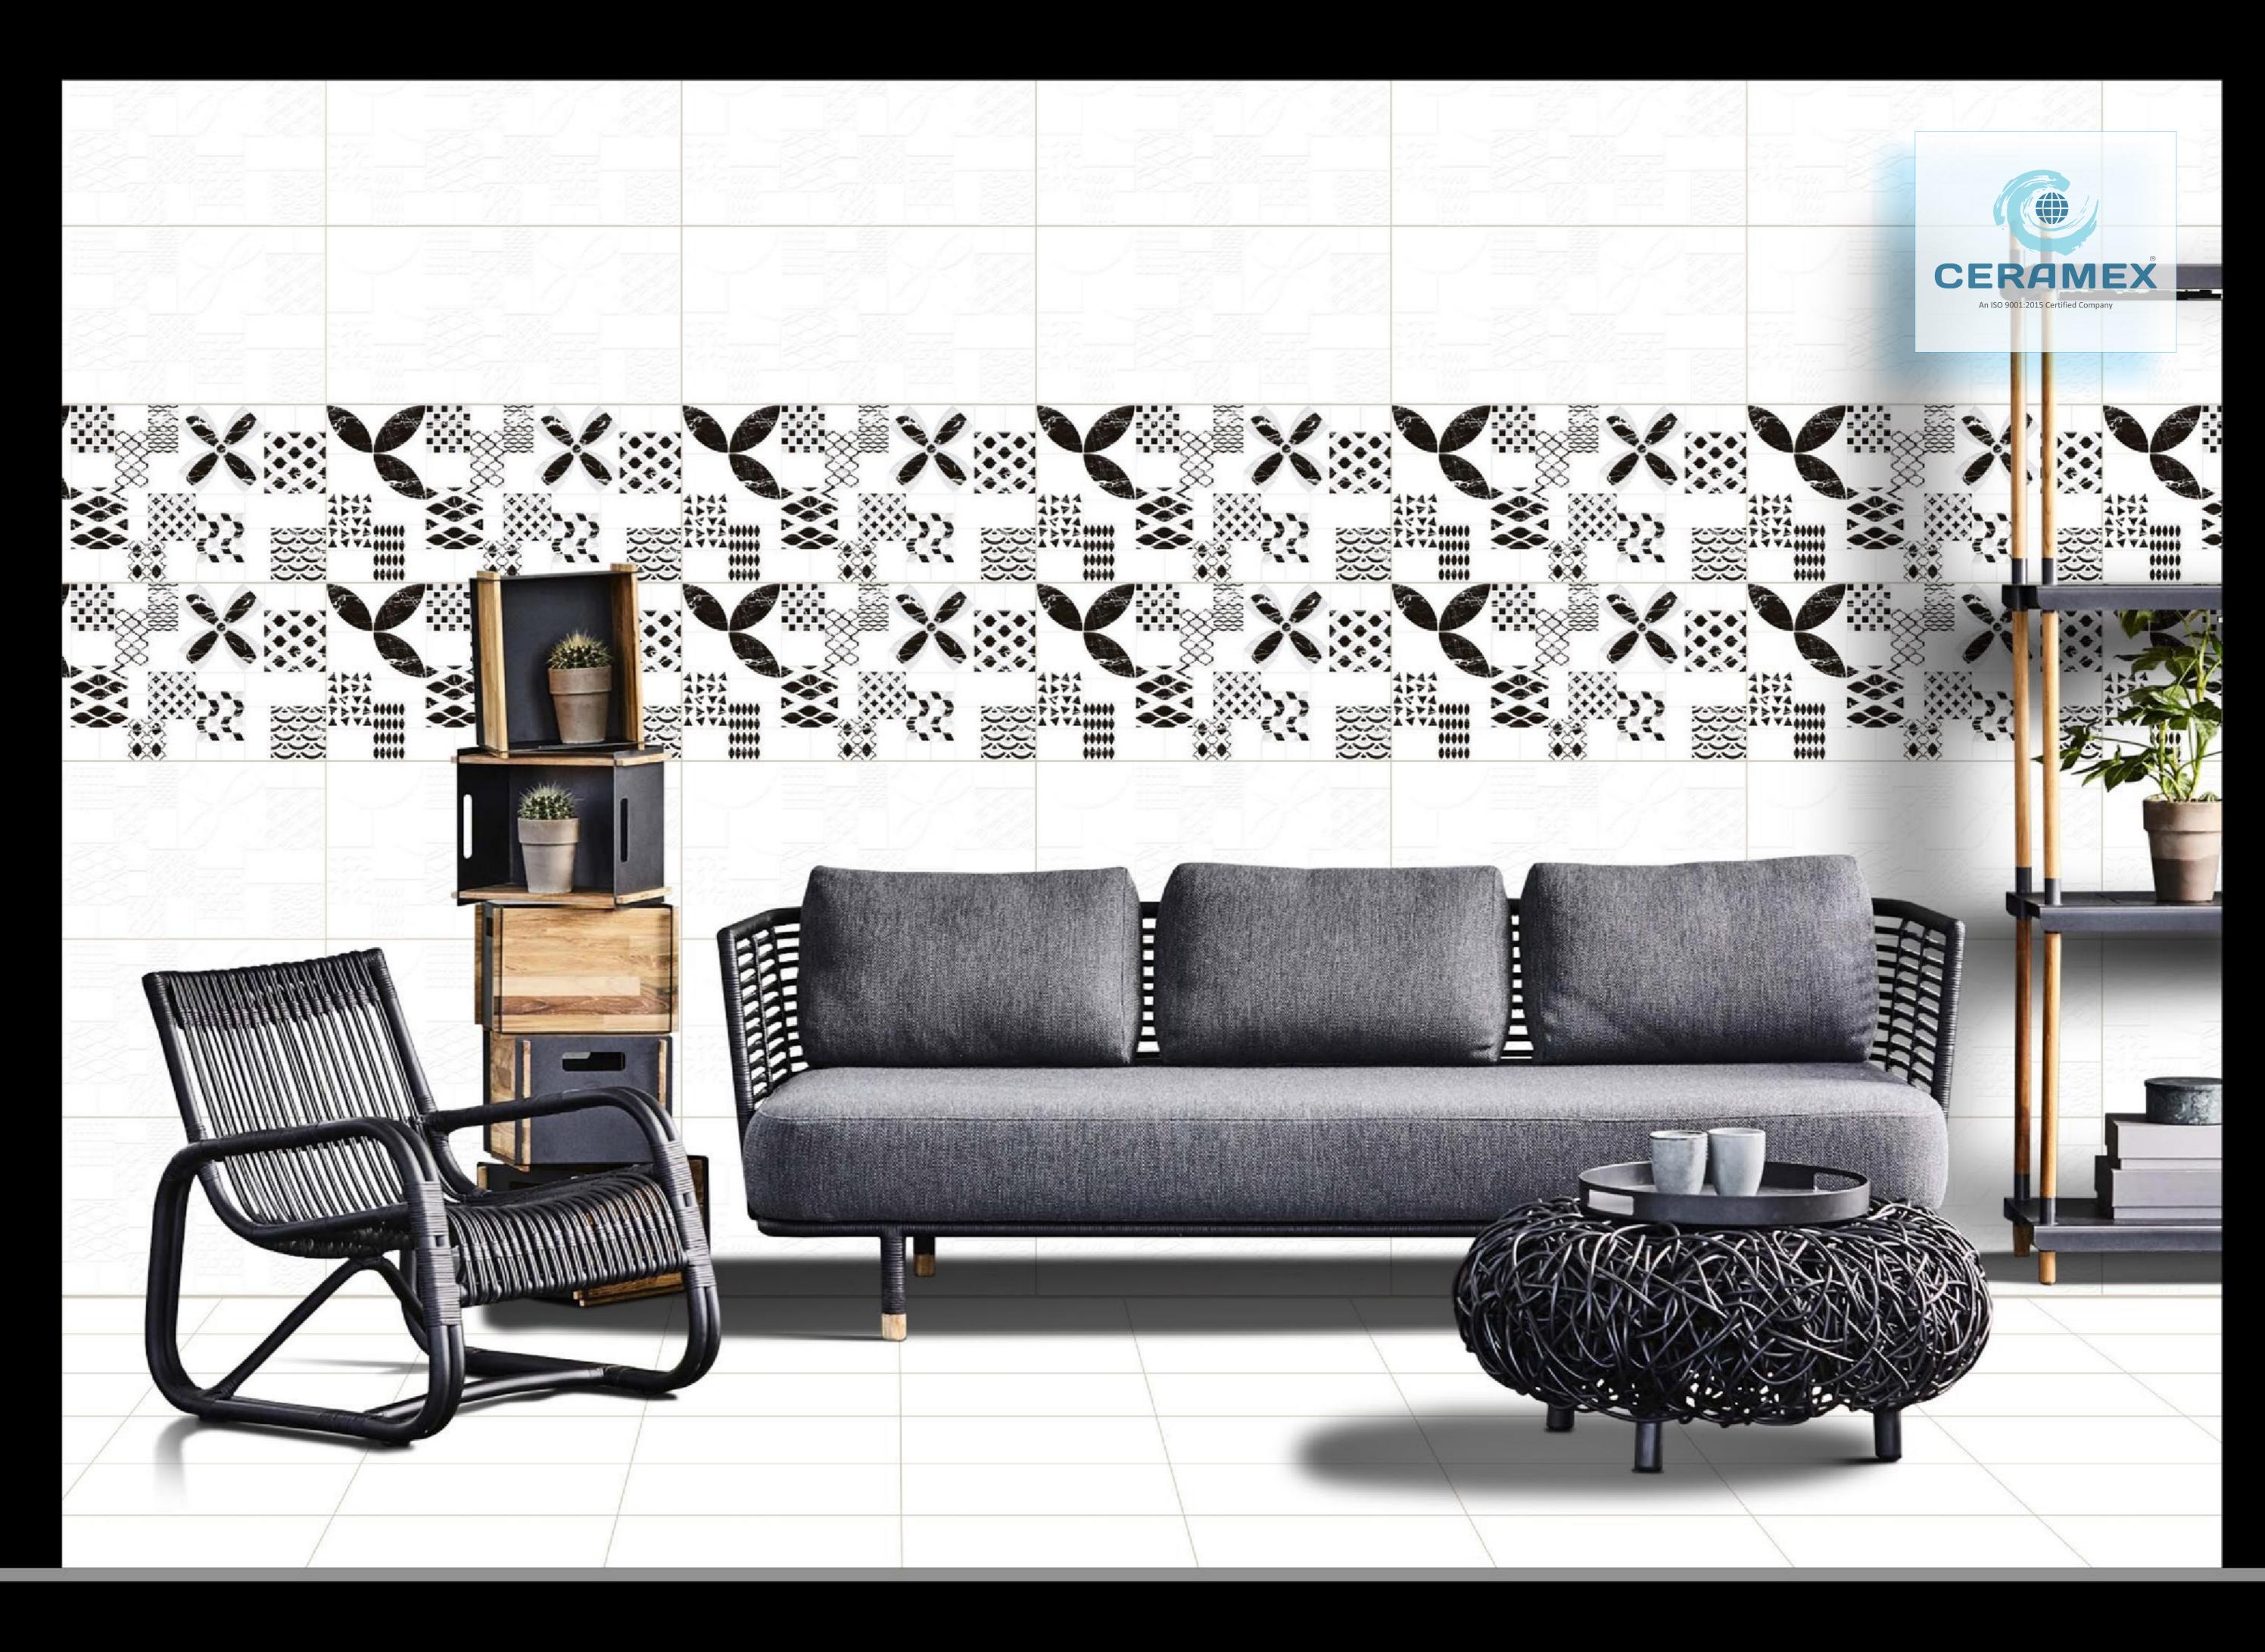

## 300X 600MM

i PLUS STATURIO (random)

# i PLUS STATURIO (random)

\_\_\_\_\_3125\_HL\_1