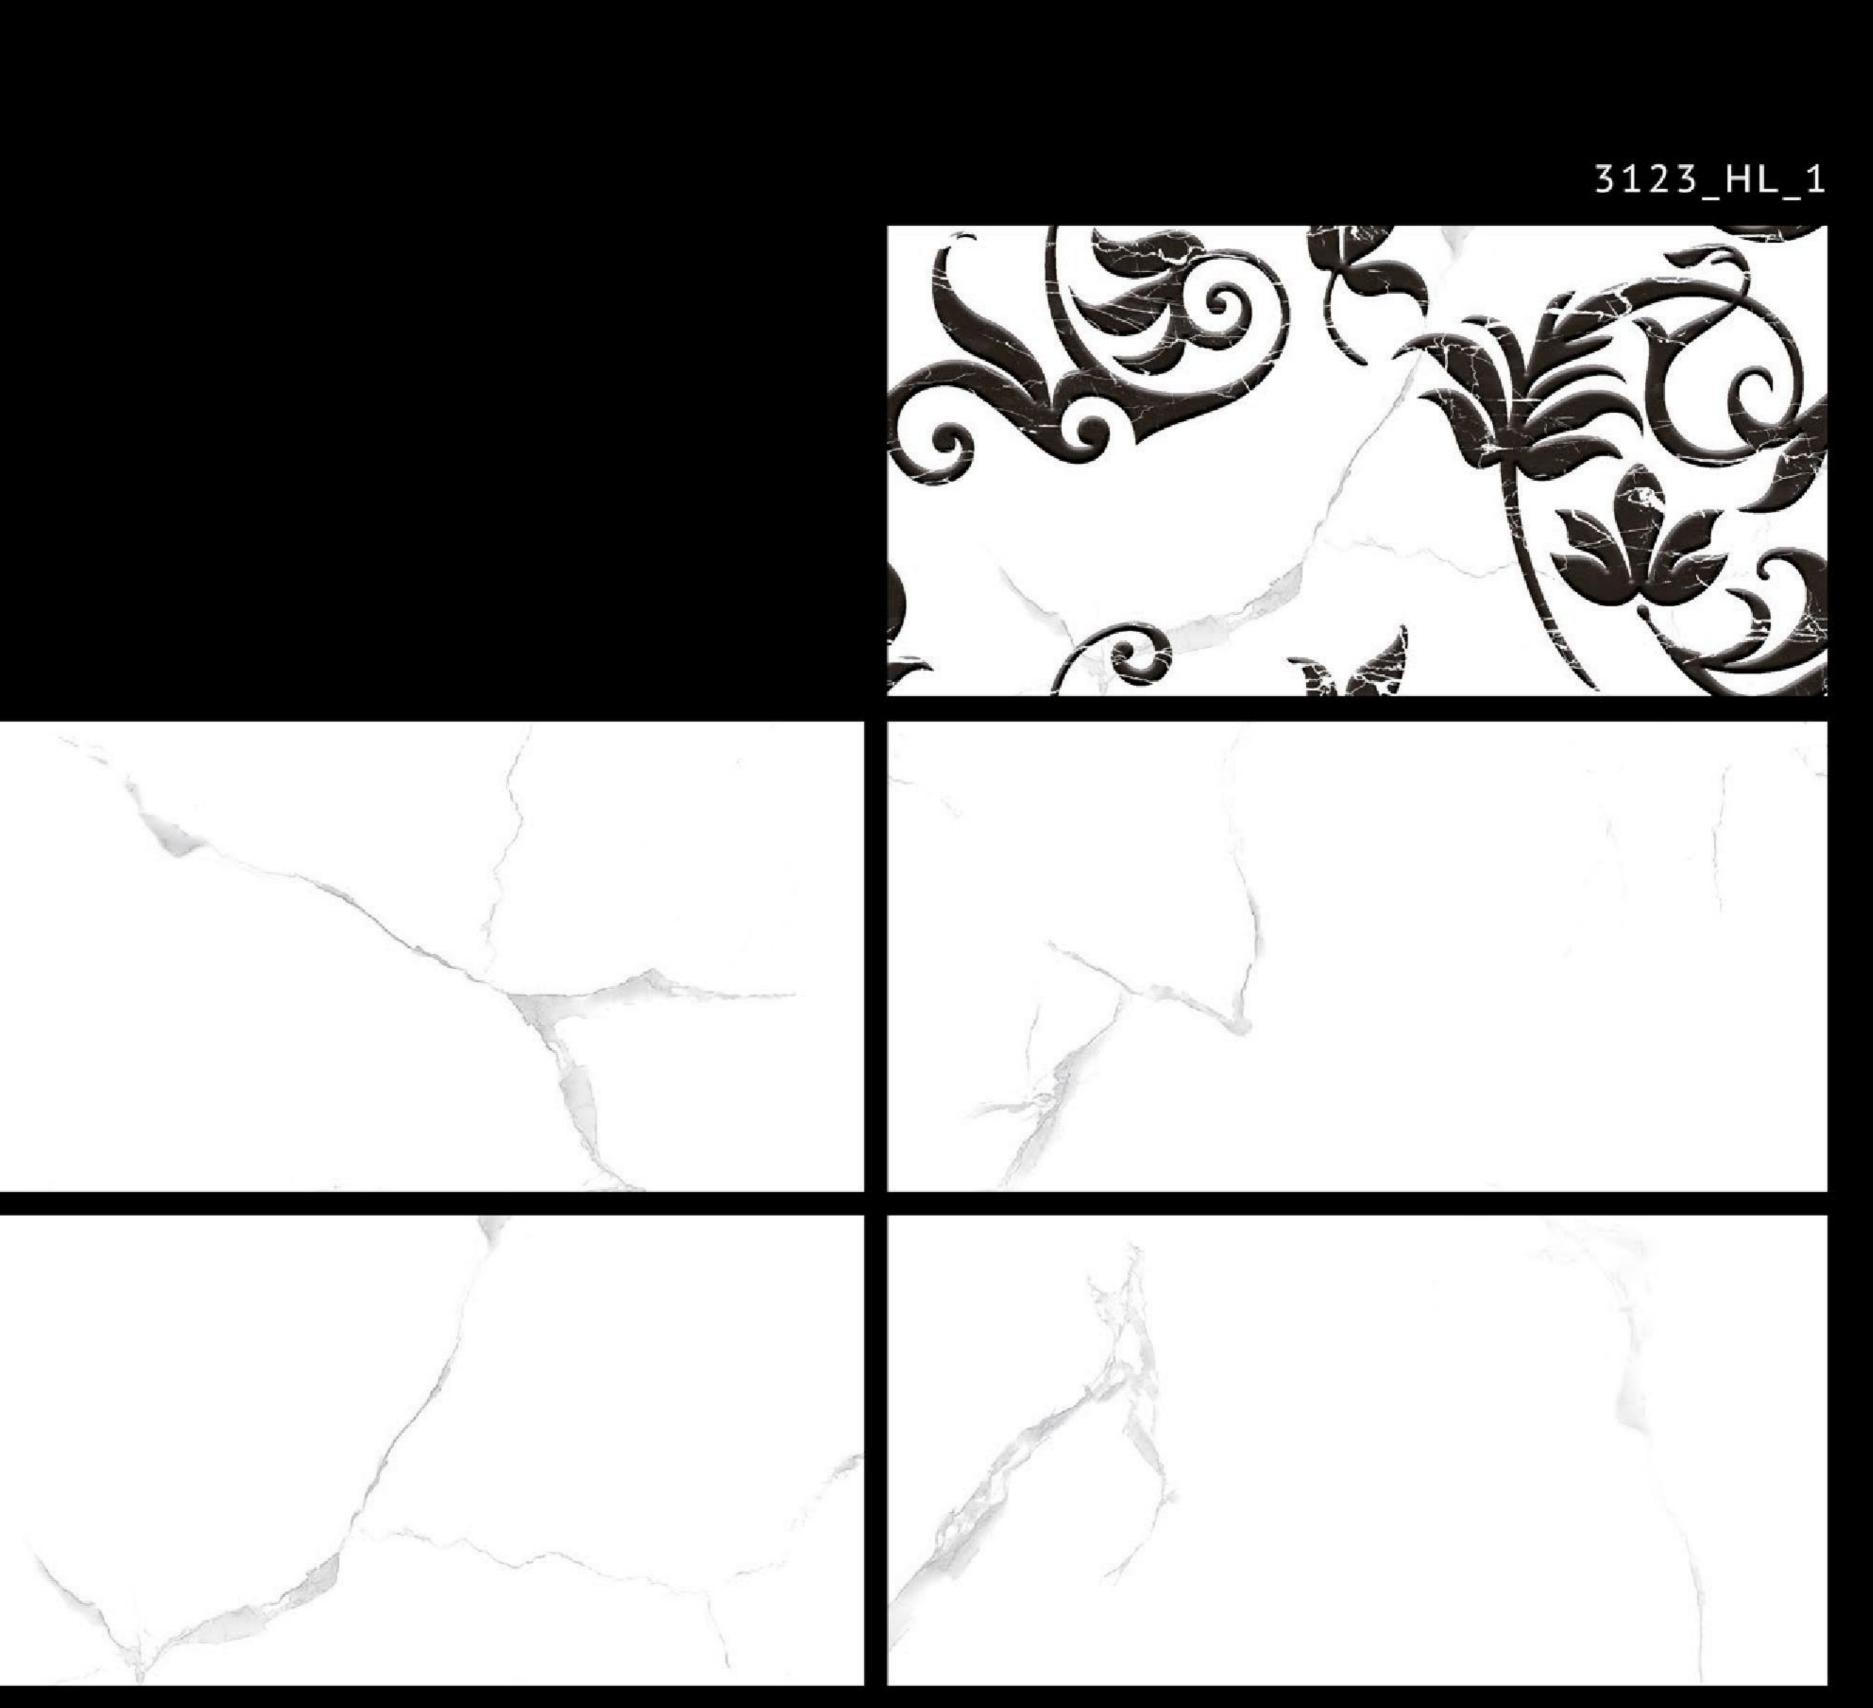

## 300X 600MM

i PLUS STATURIO (random)

# i PLUS STATURIO (random)

\_\_\_\_\_3125\_HL\_1