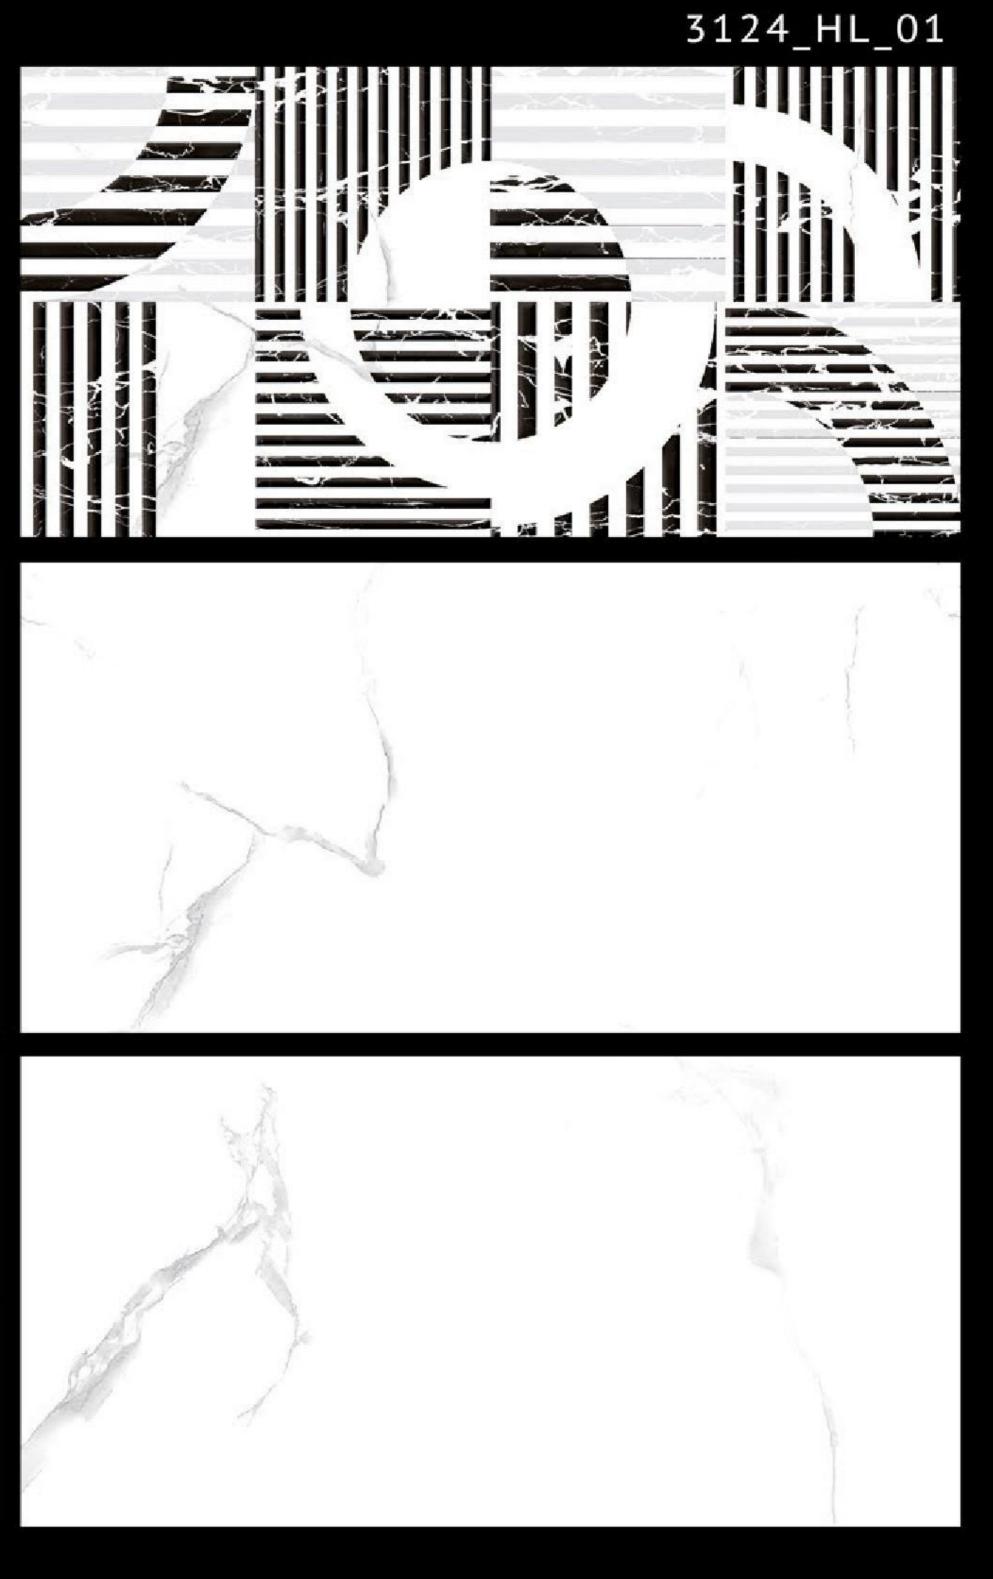

## 300X 600MM

i PLUS STATURIO (random)

# i PLUS STATURIO (random)

\_\_\_\_\_3125\_HL\_1