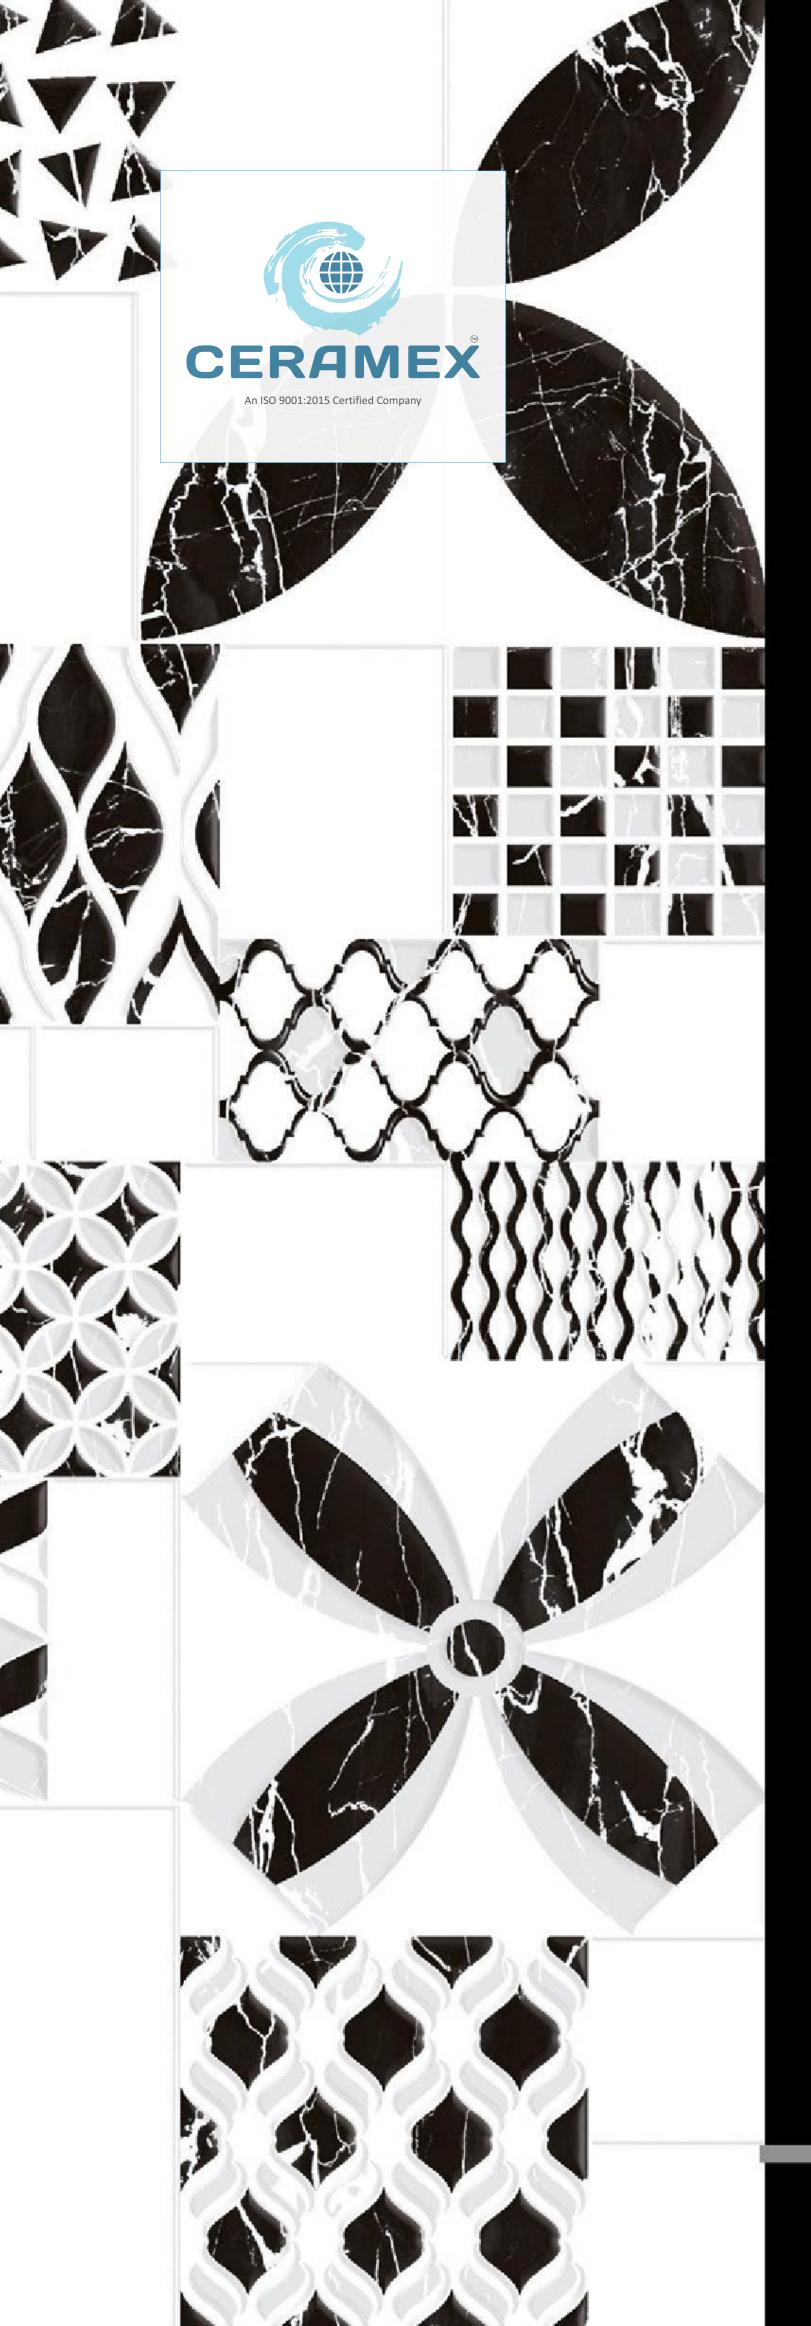

## 300X 600MM

i PLUS STATURIO (random)

# i PLUS STATURIO (random)

\_\_\_\_\_3125\_HL\_1